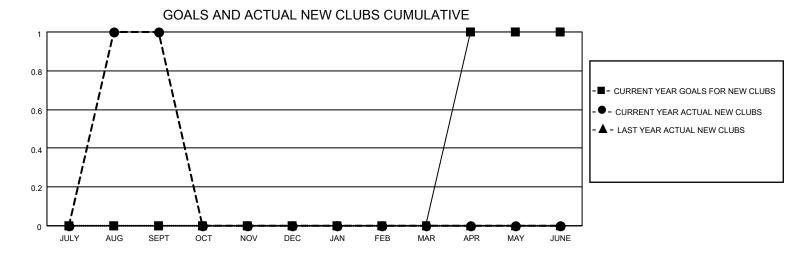

## District 14 F

| Clubs RESULTS FOR 2021-2022 |   |   |   | Members RESULTS FOR 2021-2022 |    |    |    |
|-----------------------------|---|---|---|-------------------------------|----|----|----|
|                             |   |   |   |                               |    |    |    |
| JULY/AUG/SEPT               | 0 | 1 | 1 | JULY/AUG/SEPT                 | 10 | 21 | 24 |
| OCT/NOV/DEC                 | 0 | 0 | 0 | OCT/NOV/DEC                   | 20 | 0  | 0  |
| JAN/FEB/MAR                 | 0 | 0 | 0 | JAN/FEB/MAR                   | 5  | 0  | 0  |
| APR/MAY/JUNE                | 1 | 0 | 0 | APR/MAY/JUNE                  | 5  | 0  | 0  |

Results as of: 9/30/2021