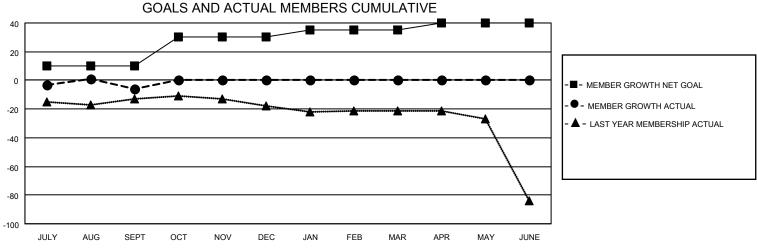

## District 14 F

| Clubs RESULTS FOR 2021-2022 |   |   |   | Members RESULTS FOR 2021-2022 |    |    |    |
|-----------------------------|---|---|---|-------------------------------|----|----|----|
|                             |   |   |   |                               |    |    |    |
| JULY/AUG/SEPT               | 0 | 1 | 1 | JULY/AUG/SEPT                 | 10 | 21 | 24 |
| OCT/NOV/DEC                 | 0 | 0 | 0 | OCT/NOV/DEC                   | 20 | 0  | 0  |
| JAN/FEB/MAR                 | 0 | 0 | 0 | JAN/FEB/MAR                   | 5  | 0  | 0  |
| APR/MAY/JUNE                | 1 | 0 | 0 | APR/MAY/JUNE                  | 5  | 0  | 0  |

Results as of: 9/30/2021